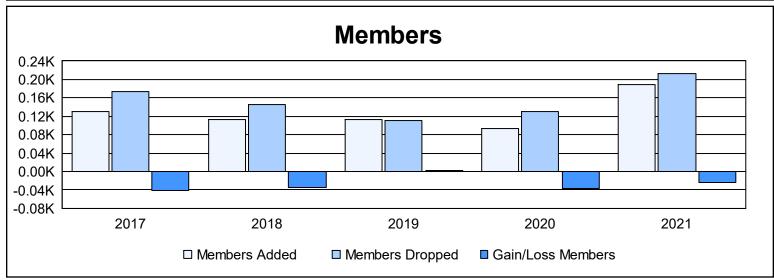

District 34 A As of June 2021 Cumulative

| Year      | New<br>Clubs | Dropped<br>Clubs | Gain/<br>Loss<br>Clubs | New<br>Members | Charter<br>Members | Reinstate<br>Members | Transfer<br>Members | Total<br>Member<br>Added | Total<br>Members<br>Dropped | Gain/<br>Loss<br>Members |
|-----------|--------------|------------------|------------------------|----------------|--------------------|----------------------|---------------------|--------------------------|-----------------------------|--------------------------|
| 2016-2017 | 0            | 2                | -2                     | 122            | 3                  | 5                    | 1                   | 131                      | 173                         | -42                      |
| 2017-2018 | 0            | 0                | 0                      | 84             | 12                 | 13                   | 3                   | 112                      | 146                         | -34                      |
| 2018-2019 | 1            | 0                | 1                      | 84             | 21                 | 3                    | 5                   | 113                      | 111                         | 2                        |
| 2019-2020 | 0            | 1                | -1                     | 89             | 0                  | 0                    | 4                   | 93                       | 130                         | -37                      |
| 2020-2021 | 1            | 5                | -4                     | 134            | 28                 | 22                   | 4                   | 188                      | 213                         | -25                      |
| Average   | 0            | 2                | -1                     | 103            | 13                 | 9                    | 3                   | 127                      | 155                         | -27                      |