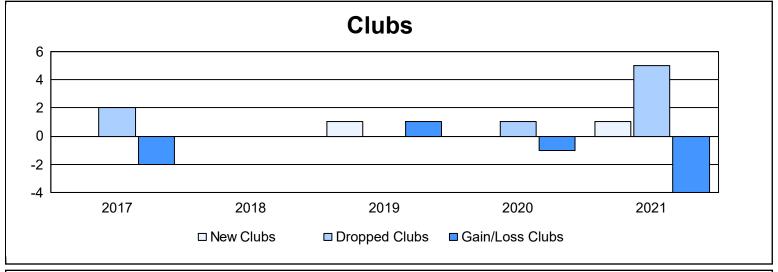

District 34 A As of June 2021 Cumulative

| Year      | New<br>Clubs | Dropped<br>Clubs | Gain/<br>Loss<br>Clubs | New<br>Members | Charter<br>Members | Reinstate<br>Members | Transfer<br>Members | Total<br>Member<br>Added | Total<br>Members<br>Dropped | Gain/<br>Loss<br>Members |
|-----------|--------------|------------------|------------------------|----------------|--------------------|----------------------|---------------------|--------------------------|-----------------------------|--------------------------|
| 2016-2017 | 0            | 2                | -2                     | 122            | 3                  | 5                    | 1                   | 131                      | 173                         | -42                      |
| 2017-2018 | 0            | 0                | 0                      | 84             | 12                 | 13                   | 3                   | 112                      | 146                         | -34                      |
| 2018-2019 | 1            | 0                | 1                      | 84             | 21                 | 3                    | 5                   | 113                      | 111                         | 2                        |
| 2019-2020 | 0            | 1                | -1                     | 89             | 0                  | 0                    | 4                   | 93                       | 130                         | -37                      |
| 2020-2021 | 1            | 5                | -4                     | 134            | 28                 | 22                   | 4                   | 188                      | 213                         | -25                      |
| Average   | 0            | 2                | -1                     | 103            | 13                 | 9                    | 3                   | 127                      | 155                         | -27                      |